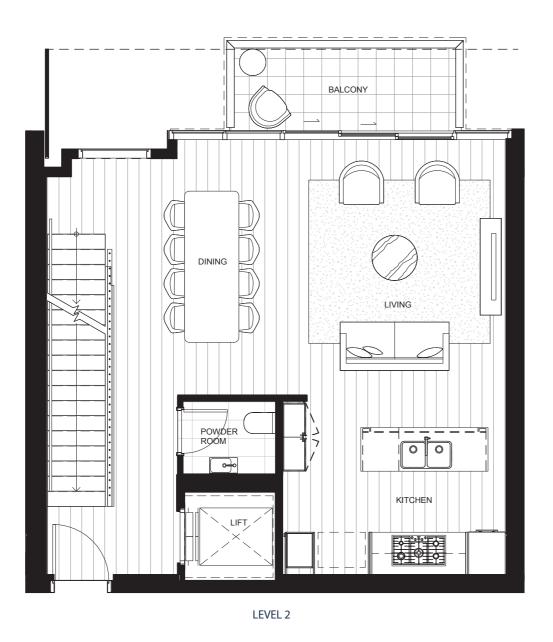

- 3 \_\_\_\_ Bedrooms
- 3 \_\_\_\_ Bathrooms

  - + powder room+ Ground floor living
- 2——Car parks
  - + storage area

| TOWNHOUSE     | TH09   |
|---------------|--------|
| INTERNAL AREA | ≈192m² |
| BALCONY AREA  | ≈63m²  |
| TOTAL AREA    | ≈255m² |

LEVEL 1

Not drawn to scale and subject to planning approval. Please note that this floor plan was produced prior to completion of construction. Measurements are calculated based on Property Council of Australia - Victorian method of measurement. Location and extent of solid façade elements, apartment dimensions, tile set-out, areas, fittings, finishes and specifications are subject to change without notice in accordance with the provisions of the Contract of Sale. The furniture depicted is not included with any sale.