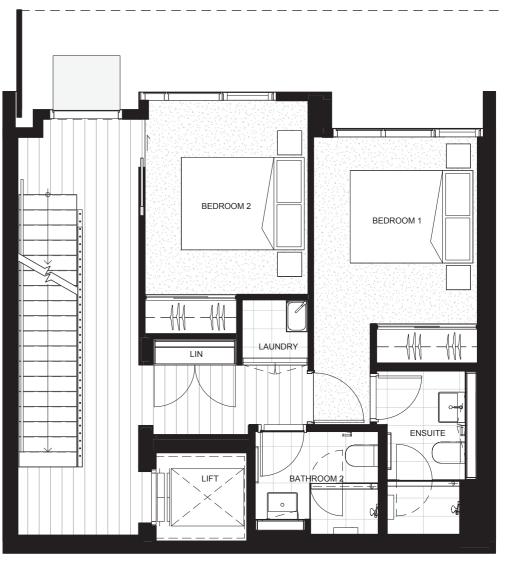

- 3 \_\_\_\_ Bedrooms
- 3 \_\_\_\_ Bathrooms

  - + powder room+ Ground floor living
- 2——Car parks
  - + storage area

| TOWNHOUSE     | TH09   |
|---------------|--------|
| INTERNAL AREA | ≈192m² |
| BALCONY AREA  | ≈63m²  |
| TOTAL AREA    | ≈255m² |

LEVEL 1

Not drawn to scale and subject to planning approval. Please note that this floor plan was produced prior to completion of construction. Measurements are calculated based on Property Council of Australia - Victorian method of measurement. Location and extent of solid façade elements, apartment dimensions, tile set-out, areas, fittings, finishes and specifications are subject to change without notice in accordance with the provisions of the Contract of Sale. The furniture depicted is not included with any sale.