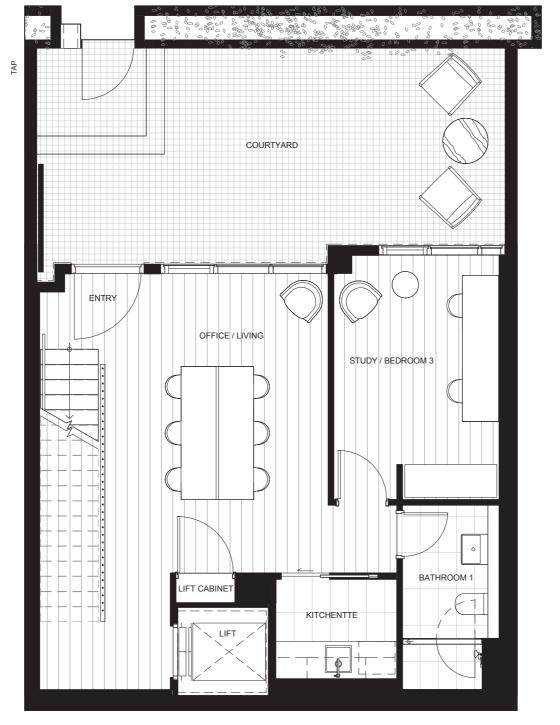

- 3 \_\_\_\_ Bedrooms
- 3 \_\_\_\_ Bathrooms

  - + powder room+ Ground floor living
- 2——Car parks
  - + storage area

| TOWNHOUSE     | TH09   |
|---------------|--------|
| INTERNAL AREA | ≈192m² |
| BALCONY AREA  | ≈63m²  |
| TOTAL AREA    | ≈255m² |

LEVEL 1

Not drawn to scale and subject to planning approval. Please note that this floor plan was produced prior to completion of construction. Measurements are calculated based on Property Council of Australia - Victorian method of measurement. Location and extent of solid façade elements, apartment dimensions, tile set-out, areas, fittings, finishes and specifications are subject to change without notice in accordance with the provisions of the Contract of Sale. The furniture depicted is not included with any sale.