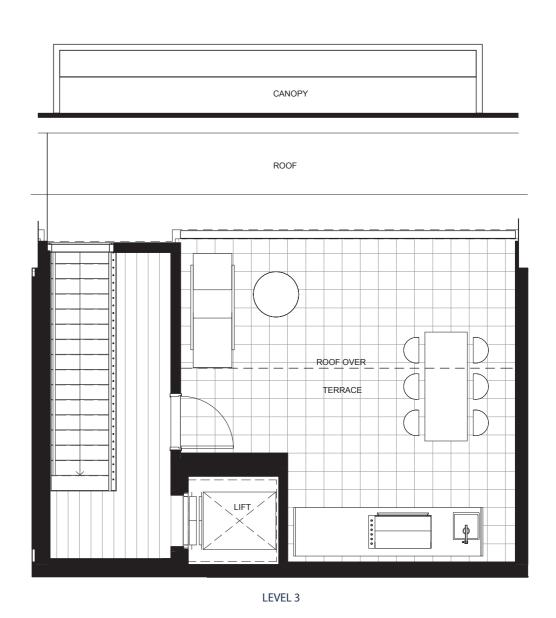

- 3 \_\_\_\_ Bedrooms
- 3 \_\_\_\_ Bathrooms

  - + powder room+ Ground floor living
- 2——Car parks
  - + storage area

| TOWNHOUSE     | TH09   |
|---------------|--------|
| INTERNAL AREA | ≈192m² |
| BALCONY AREA  | ≈63m²  |
| TOTAL AREA    | ≈255m² |

LEVEL 1

Not drawn to scale and subject to planning approval. Please note that this floor plan was produced prior to completion of construction. Measurements are calculated based on Property Council of Australia - Victorian method of measurement. Location and extent of solid façade elements, apartment dimensions, tile set-out, areas, fittings, finishes and specifications are subject to change without notice in accordance with the provisions of the Contract of Sale. The furniture depicted is not included with any sale.